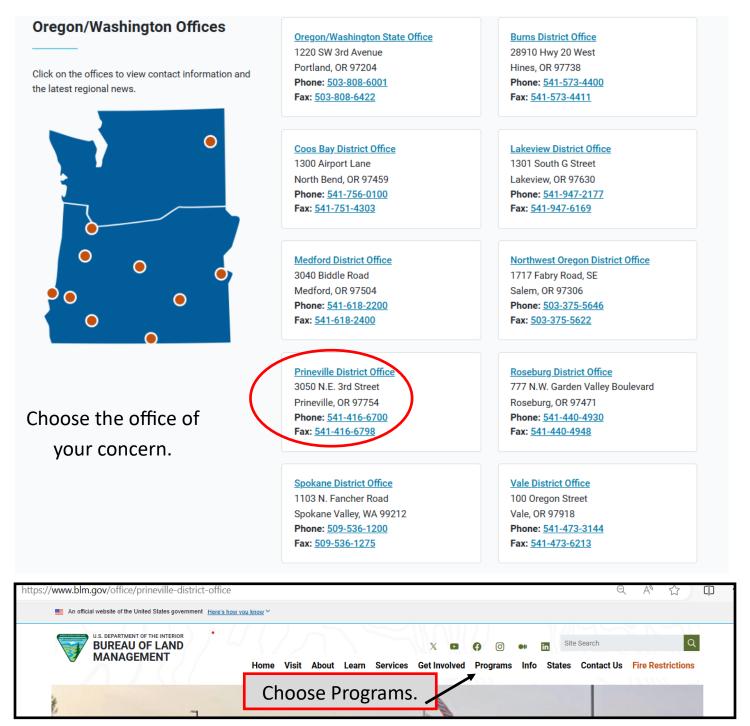

## Bureau of Land Management's Planning

## becoming involved

Home | Bureau of Land Management (blm.gov) https://www.blm.gov/oregon-washington



From the drop down menu of Programs choose Planning and NEPA https://www.blm.gov/programs/planning-and-nepa/public-participation

you will learn more than you wanted to in just a quick peek

## Bureau of Land Management Oregon Washington Recreation Pages Oregon-Washington Public Room

https://www.blm.gov

Home | Bureau of Land Management (blm.gov)

OR/WA Public Room | Bureau of Land Management (blm.gov)

OR/WA Public Room | Bureau of Land Management (blm.gov)

Recreation Activities | Bureau of Land Management (blm.gov)

Recreation Activities | Bureau of Land Management (blm.gov)

Home | Bureau of Land Management (blm.gov)

Home | Bureau of Land Management (blm.gov)

Off-Highway Vehicles | Bureau of Land Management (blm.gov)

Off-Highway Vehicles | Bureau of Land Management (blm.gov)

htt